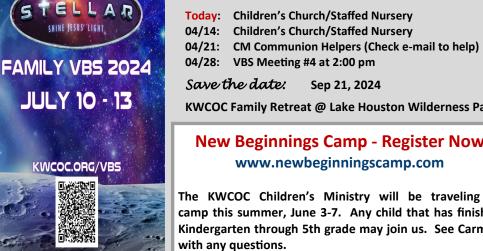

# YOUTH & FAMILY MINISTRY

Below is the list of youth activities for the upcoming week.

- Meet in the Teen Center at 9:00 am
- Meet in the Teen Center at 6:00 pm for "The Chosen"
- Meet In the Teen Center at 6:15 pm. Bring your Bible and your questions.
- Parent's Meeting in the FLC after worship followed by the Family Picnic at Bear Branch Gazebo Park.

**Pizza and Praise** 

Senior Sunday

information.

Members, complete only if change in contact

## **PCOMING EVENTS:**

# un - Apr 14th:

458 ed - Apr 24th: \$ 14,148 \$ 189,517 un - May 5th:

KWCOC.ORG/VBS

5